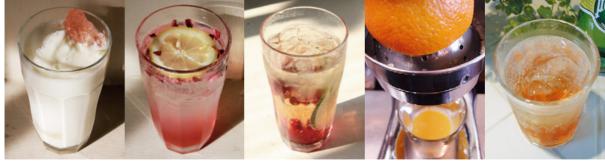

# **JUICE**

- White Peach Lassi iced ¥700
   (a yogurt drink made with peach sherbert and vanilla ice cream)
- Rose Lemon Soda iced ¥650
  (A lemon-honey soda colored with rose petals)
- Berry Ale iced ¥650
   (ginger ale made with berry syrup and berries)
- Fresh-squeezed Orange Juice iced ¥700
- Fresh-squeezed Grapefruit Juice iced ¥700
- Mango Juice iced ¥600
- Lychee Juice iced ¥600
- Italian Soda iced ¥650

(choose from strawberry, raspberry, black currant, passionfruit, or green apple syrup)

- Honey Lemon hot ¥550 / iced ¥600
- Ginger Ale iced ¥550

(choose from sweet or spicy)

White Peach Lassi

Rose Lemon Soda

Berry Ale

Fresh-squeezed Citrus Juice

Italian Soda