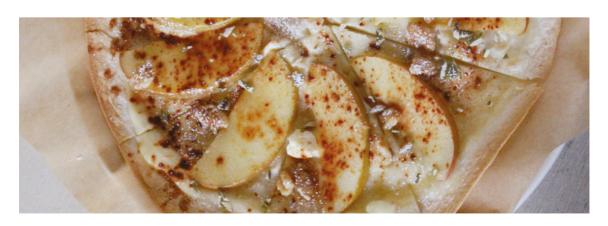

### FOOD PIZZA MENU

Thin-sliced Apple Pizza ¥1,000 (Apple, sour cream, sugar, honey, walnuts, cinnamon)