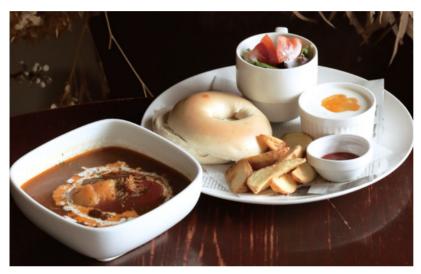

# **FOOD**

Beef Stew Set ¥1,350

Please choose from a bagel or rice as a side (salad, yogurt, french fries included)

Coconut Curry Set ¥1,150

(Minced beef and pork, eggplant, coconut milk) (rice, salad, yogurt included)