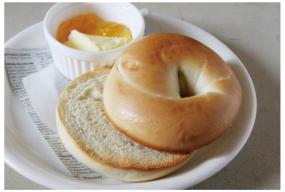

(Duck, cabbage, mayonnaise)\*\*Can be prepared without mayonnaise

Toasted Bagel ¥350 (Choose from a butter & jam dip or cream cheese & jam dip)

# FOOD BREAD MENU

French Toast 5 pieces ¥600 / 10 pieces ¥900 (Baguettes, eggs, milk, sugar, butter, maple syrup)

Bagel of the day ¥450 (Please ask a staff member)