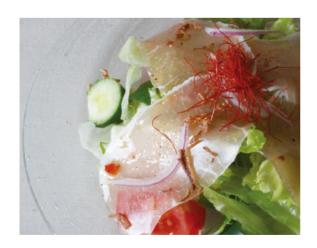

### FOOD SIDE MENU

Seasar Salad (large size) ¥850 (Garlic toast, soft-boiled egg, vegetables,grated cheese) \*\*Can be prepared without soft-boiled egg

Prosciutto Salad (medium ¥600 / large size ¥850) Please choose from italian or sesame dressings \*\*Can be prepared without prosciutto