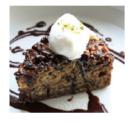

# **DESSERT**

Cheese Cake ¥420

 (a thick cheese cake made with cream cheese and sour cream)

• Coffee Jelly ¥680 (coffee jelly made with espresso with vanilla ice cream on top)

 Banana Cake ¥500
 (a cake packed with bananas and a chocolate walnut crumble on top)

 Affogate ¥650 (vanilla ice cream topped with espresso)

• Muffin of the Day ¥400 (please ask a staff member)

Punpkin pudding ¥550
 ( pumpkin puddin with rum.)

• Vanilla Ice Cream ¥550

• Tofu Donut ¥180 (Homemade doughnuts with soy milk.)