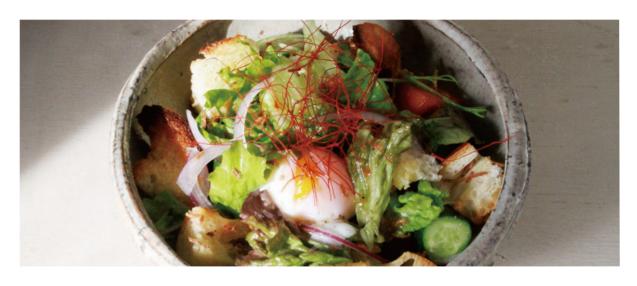

### FOOD SIDE MENU

Seasar Salad (large size) ¥850 (Garlic toast, soft-boiled egg, vegetables,grated cheese) \*\*Can be prepared without soft-boiled egg

Prosciutto Salad (medium ¥600 / large size ¥850) Please choose from italian or sesame dressings \*\*Can be prepared without prosciutto