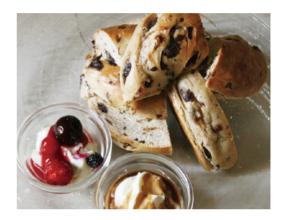

• Plain Scone ¥300

• Scone of the Day ¥350

**%**Scones take about 30 minutes to bake