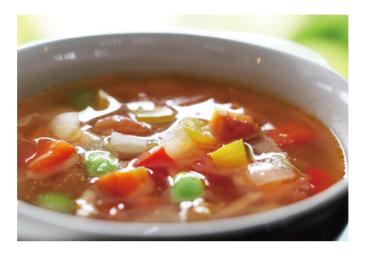

# **FOOD**

Minestrone (single item) (small ¥600 or medium ¥750 serving)

(A tomato-based soup containing lots of vegetables and bacon)\*Made with beef consommé

Beef Stew (single item) (small ¥600 or medium ¥750 serving)