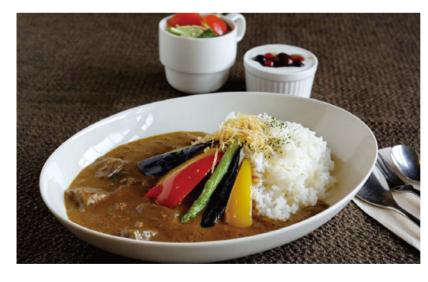

# **FOOD**

Beef Stew Set ¥1,350

Please choose from a bagel or rice as a side (salad, yogurt, french fries included)

Coconut Curry Set ¥1,150

(Minced beef and pork, eggplant, coconut milk) (rice, salad, yogurt included)