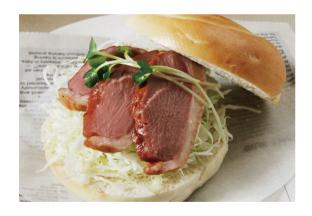

# FOOD BREAD MENU

Mushroom Bagel Sandwich ¥650

(Maitake, french horn, and shimeji mushrooms, bacon, mayonnaise, lettuce) \*\*Can be prepared without bacon and/or mayonnaise

Smoked Duck Bagel Sandwich ¥650

(Duck, cabbage, mayonnaise)\*\*Can be prepared without mayonnaise

Toasted Bagel ¥350 (Choose from a butter & jam dip or cream cheese & jam dip)