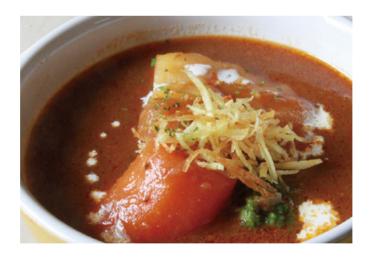

# **FOOD**

Minestrone (single item) (small ¥600 or medium ¥750 serving)

(A tomato-based soup containing lots of vegetables and bacon)\*Made with beef consommé

Beef Stew (single item) (small ¥600 or medium ¥750 serving)

(Beef, potatoes, onions, carrots, broccoli)

\*Made with beef consommé