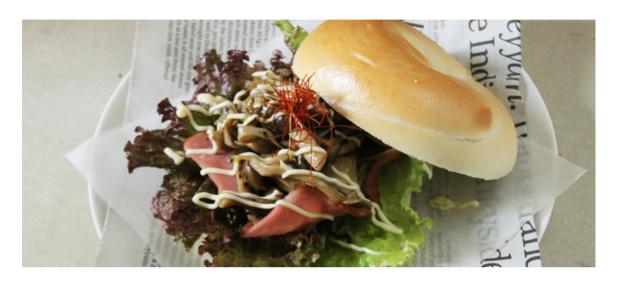

# FOOD BREAD MENU

Mushroom Bagel Sandwich ¥650

(Maitake, french horn, and shimeji mushrooms, bacon, mayonnaise, lettuce) \*\*Can be prepared without bacon and/or mayonnaise

Smoked Duck Bagel Sandwich ¥650